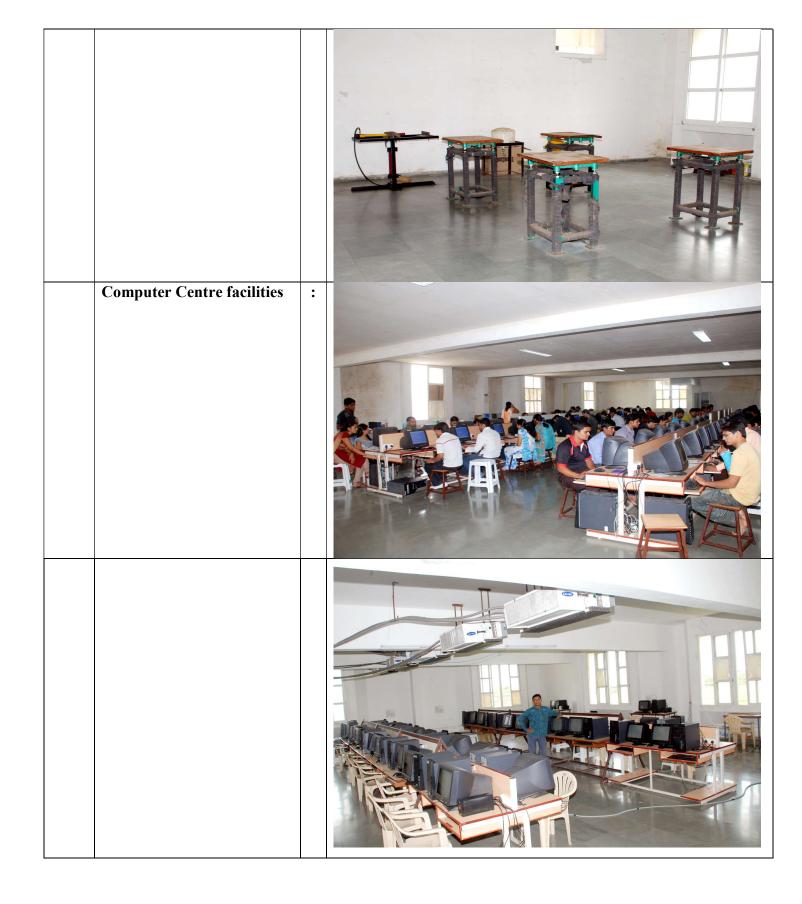

|                        |                  |



















|       | Auditorium/ Seminar<br>Halls/Amphi |   |                                                                                                              |
|-------|------------------------------------|---|--------------------------------------------------------------------------------------------------------------|
|       | Cafeteria                          |   | YES                                                                                                          |
|       | Indoor Sports facilities           |   | YES                                                                                                          |
|       | Outdoor facilities                 |   | YES